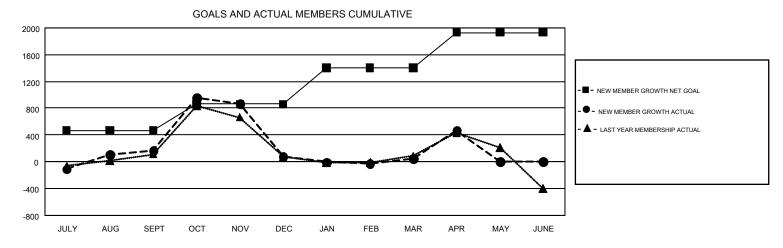

## REPORT DOES NOT INCLUDE CLUBS IN UNDISTRICTED AREAS.

| Clubs         |               |             |               | Members               |                                                                |                                                              |                                                    |  |
|---------------|---------------|-------------|---------------|-----------------------|----------------------------------------------------------------|--------------------------------------------------------------|----------------------------------------------------|--|
|               | RESULTS FOR   | R 2016-2017 |               | RESULTS FOR 2016-2017 |                                                                |                                                              |                                                    |  |
| QUARTER       | NEW CLUB GOAL | NEW CLUBS   | DROPPED CLUBS | QUARTER               | NEW MEMBER GROWTH<br>NET GOAL (not reinstated<br>or transfers) | NEW MEMBER<br>GROWTH ACTUAL (not<br>reinstated or transfers) | DROPPED<br>MEMBERS ACTUAL<br>(including transfers) |  |
| JULY/AUG/SEPT | 12            | 16          | 8             | JULY/AUG/SEPT         | 471                                                            | 1,654                                                        | 1,488                                              |  |
| OCT/NOV/DEC   | 14            | 13          | 14            | OCT/NOV/DEC           | 390                                                            | 1,832                                                        | 1,923                                              |  |
| JAN/FEB/MAR   | 17            | 14          | 6             | JAN/FEB/MAR           | 542                                                            | 1,232                                                        | 1,261                                              |  |
| APR/MAY/JUNE  | 17            | 6           | 1             | APR/MAY/JUNE          | 530                                                            | 882                                                          | 457                                                |  |